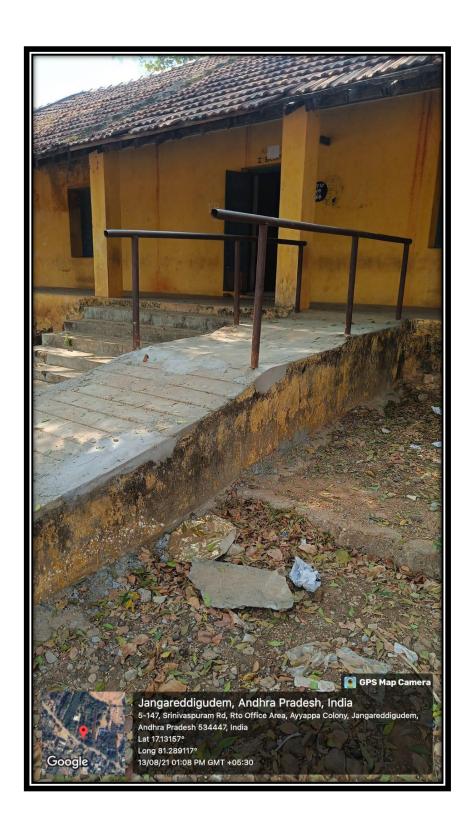

#### **1. Ramps:**

We have implemented two ramps, one situated near the B.Com rooms and the other adjacent to the B.Sc classrooms within the college premises. These ramps serve as invaluable facilities for the convenience of our college staff, students, and others who may have different abilities. Although the number of differently-abled individuals in our community is relatively small, we remain committed to fostering inclusivity.

## **RAMP NEAR B.COM ROOM**