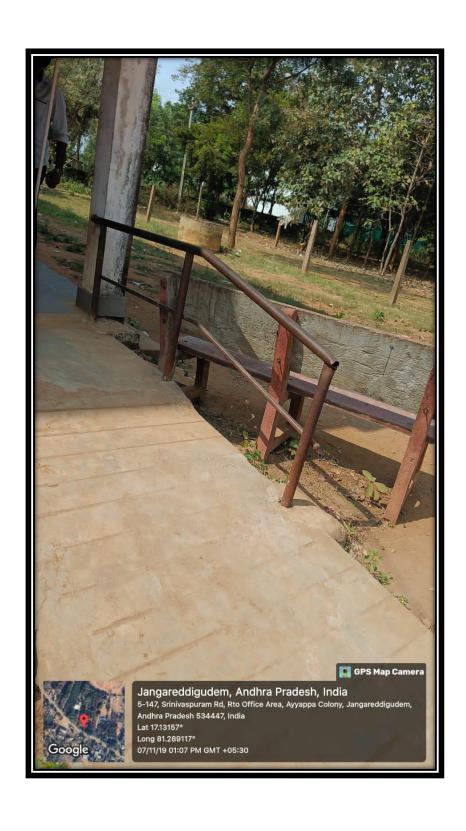

#### **1. Ramps:**

We have implemented two ramps, one situated near the B.Com rooms and the other adjacent to the B.Sc classrooms within the college premises. These ramps serve as invaluable facilities for the convenience of our college staff, students, and others who may have different abilities. Although the number of differently-abled individuals in our community is relatively small, we remain committed to fostering inclusivity.

# RAMP NEAR B.SC ROOM